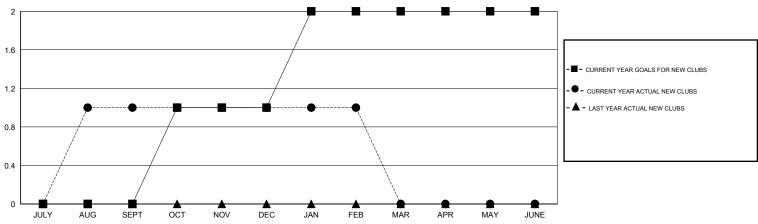

## GMT: JERRY SMITH LOCATION OHIO GMT CA 1

| Clubs                 |                  |                     |                            |                             |
|-----------------------|------------------|---------------------|----------------------------|-----------------------------|
| RESULTS FOR 2013-2014 |                  |                     |                            |                             |
| QUARTER               | NEW CLUB<br>GOAL | ACTUAL NEW<br>CLUBS | ACTUAL<br>DROPPED<br>CLUBS | ACTUAL NET<br>GAIN/<br>LOSS |
| JULY/AUG/SEPT         | 0                | 1                   | 0                          | 1                           |
| OCT/NOV/DEC           | 1                | 0                   | 0                          | 0                           |
| JAN/FEB/MAR           | 1                | 0                   | 0                          | 0                           |
| APR/MAY/JUNE          | 0                | 0                   | 0                          | 0                           |

## GOALS AND ACTUAL NEW CLUBS CUMULATIVE

DEC

JAN

FEB

MAR

| ■-   | CURRENT | YEAR ( | GOALS | FOR NE | w |
|------|---------|--------|-------|--------|---|
| ИЕМВ | ERS     |        |       |        |   |

CURRENT YEAR ACTUAL MEMBERS