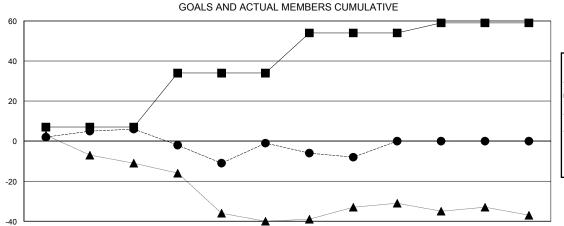

|                       |                    | Members              |                   |                     |
|-----------------------|--------------------|----------------------|-------------------|---------------------|
| RESULTS FOR 2013-2014 |                    |                      |                   |                     |
| QUARTER               | NEW MEMBER<br>GOAL | ACTUAL TOTAL MEMBERS | ACTUAL<br>DROPPED | ACTUAL NET<br>GAIN/ |
|                       |                    | ADDED                | MEMBERS           | LOSS                |
| JULY/AUG/SEPT         | 7                  | 39                   | 33                | 6                   |
| OCT/NOV/DEC           | 27                 | 33                   | 40                | -7                  |
| JAN/FEB/MAR           | 20                 | 17                   | 24                | -7                  |
| APR/MAY/JUNE          | 5                  | 0                    | 0                 | 0                   |

## GOALS AND ACTUAL NEW CLUBS CUMULATIVE

DEC

JAN

FEB

MAR

| ■-   | CURRENT | YEAR ( | GOALS | FOR NE | w |
|------|---------|--------|-------|--------|---|
| ИЕМВ | ERS     |        |       |        |   |

CURRENT YEAR ACTUAL MEMBERS

- ▲ - LAST YEAR ACTUAL MEMBERS

| DROPPED CLUBS: 0 |    |
|------------------|----|
| DROPPED MEMBERS  |    |
| DECEASED         | 15 |
| CLUB CANCELLED   | 0  |
| OTHER            | 82 |
| TOTAL            | 97 |